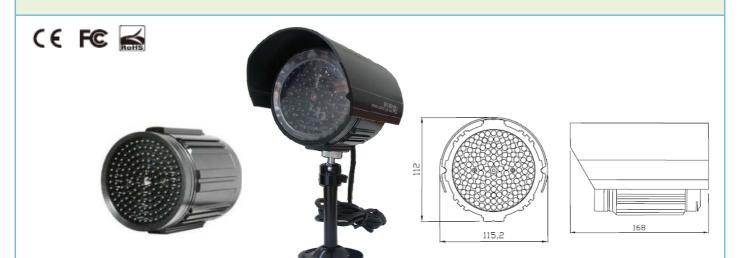

## IR unit

| Model                  | WA-IR60                                                               |
|------------------------|-----------------------------------------------------------------------|
|                        | 140pcs Infrared LEDs only to illuminate farther distance              |
|                        | Built in "CDS" Sensor & cooling fan − Option                          |
| General Specifications | Weather – Proof Housing & Polycarbonate Front Glass with hard coating |
|                        | IP65 – IP66 is an Option (To close cooling Fan Hole)                  |
|                        | Illuminating Distance : Max.50M outdoor                               |
| Туре                   | Day & Night IR Illuminator                                            |
| Number Of Infrared LED | 140ea Infrared LEDs                                                   |
| Wave Length            | 850 nm                                                                |
| Angle Of Infrared LED  | 20° ~ 45° Combinations                                                |
| Illuminate Distance    | Outdoor 60 M Max.                                                     |
| Power Supply           | DC 12V / 1700 mA                                                      |
| Operation Temperature  | -10°C ~ 45°C                                                          |
| Weight                 | Approx 1.08Kg                                                         |