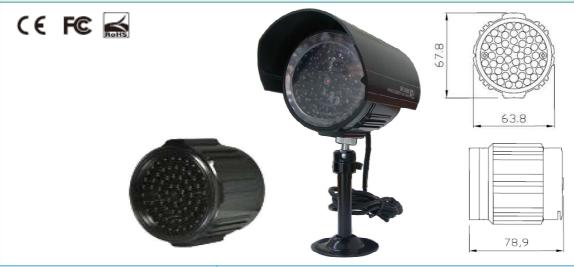

## IR unit

| Model                  | WA-IR25                                                               |
|------------------------|-----------------------------------------------------------------------|
| General Specifications | 50pcs Infrared LEDs only to illuminate farther distance               |
|                        | Built in "CDS" Sensor & cooling fan - Option                          |
|                        | Weather – Proof Housing & Polycarbonate Front Glass with hard coating |
|                        | IP65 – IP66 is an Option (To close cooling Fan Hole)                  |
|                        | Illuminating Distance : Max.25M outdoor                               |
| Туре                   | Day & Night IR Illuminator                                            |
| Number Of Infrared LED | 50ea Infrared LEDs                                                    |
| Wave Length            | 850 nm                                                                |
| Angle Of Infrared LED  | 20° ~ 45° Combinations                                                |
| Illuminate Distance    | Outdoor 25 M Max.                                                     |
| Power Supply           | DC 12V / 600 mA                                                       |
| Operation Temperature  | -10°C ~ 45°C                                                          |
| Weight                 | Approx 0.5Kg                                                          |